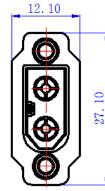

## **XT60IE** series products

This series of products is 180° outlet welded injection molding

 assembly type 2+1PIN connector, which is the current power
 lithium power plug-in standard parts, suitable for panel
 installation, and welding line type XT60I-F(Z) matching;

## XT60IE-M G.B

| Electric Charac                                                                                                                               | teristic                                                                                                                                                                                                                                                                                                                                                                                                                                                                                            |                                                                                                                                                                                                                                                                                                                                                                                                                                                                                                                           |
|-----------------------------------------------------------------------------------------------------------------------------------------------|-----------------------------------------------------------------------------------------------------------------------------------------------------------------------------------------------------------------------------------------------------------------------------------------------------------------------------------------------------------------------------------------------------------------------------------------------------------------------------------------------------|---------------------------------------------------------------------------------------------------------------------------------------------------------------------------------------------------------------------------------------------------------------------------------------------------------------------------------------------------------------------------------------------------------------------------------------------------------------------------------------------------------------------------|
| Current Rating                                                                                                                                |                                                                                                                                                                                                                                                                                                                                                                                                                                                                                                     | 35A MAX (12AWG/△<85°C)<br>Signal pin:1A                                                                                                                                                                                                                                                                                                                                                                                                                                                                                   |
| Voltage                                                                                                                                       |                                                                                                                                                                                                                                                                                                                                                                                                                                                                                                     | 600V DC                                                                                                                                                                                                                                                                                                                                                                                                                                                                                                                   |
| Insulation Resistance                                                                                                                         |                                                                                                                                                                                                                                                                                                                                                                                                                                                                                                     | ≥2000ΜΩ                                                                                                                                                                                                                                                                                                                                                                                                                                                                                                                   |
| Contact Resistance                                                                                                                            |                                                                                                                                                                                                                                                                                                                                                                                                                                                                                                     | $\leqslant$ 1.0m $\Omega$                                                                                                                                                                                                                                                                                                                                                                                                                                                                                                 |
| Mechanical Characteristic                                                                                                                     |                                                                                                                                                                                                                                                                                                                                                                                                                                                                                                     |                                                                                                                                                                                                                                                                                                                                                                                                                                                                                                                           |
| Plug Life                                                                                                                                     |                                                                                                                                                                                                                                                                                                                                                                                                                                                                                                     | 100 Times                                                                                                                                                                                                                                                                                                                                                                                                                                                                                                                 |
| Salt Spray                                                                                                                                    |                                                                                                                                                                                                                                                                                                                                                                                                                                                                                                     | 48h                                                                                                                                                                                                                                                                                                                                                                                                                                                                                                                       |
| Working Environment                                                                                                                           |                                                                                                                                                                                                                                                                                                                                                                                                                                                                                                     |                                                                                                                                                                                                                                                                                                                                                                                                                                                                                                                           |
| Protection Level                                                                                                                              |                                                                                                                                                                                                                                                                                                                                                                                                                                                                                                     | IP40                                                                                                                                                                                                                                                                                                                                                                                                                                                                                                                      |
| Work Temperature                                                                                                                              |                                                                                                                                                                                                                                                                                                                                                                                                                                                                                                     | -20°C to 120°C                                                                                                                                                                                                                                                                                                                                                                                                                                                                                                            |
| Materials Flame Level                                                                                                                         |                                                                                                                                                                                                                                                                                                                                                                                                                                                                                                     | UL94 V-0                                                                                                                                                                                                                                                                                                                                                                                                                                                                                                                  |
|                                                                                                                                               |                                                                                                                                                                                                                                                                                                                                                                                                                                                                                                     | ( Wall thicknessO.8mm)                                                                                                                                                                                                                                                                                                                                                                                                                                                                                                    |
| Material                                                                                                                                      |                                                                                                                                                                                                                                                                                                                                                                                                                                                                                                     |                                                                                                                                                                                                                                                                                                                                                                                                                                                                                                                           |
| Plastic Housing                                                                                                                               |                                                                                                                                                                                                                                                                                                                                                                                                                                                                                                     | PA, Color: Black                                                                                                                                                                                                                                                                                                                                                                                                                                                                                                          |
| Terminal                                                                                                                                      |                                                                                                                                                                                                                                                                                                                                                                                                                                                                                                     | Copper Alloy, Plating: Gilding                                                                                                                                                                                                                                                                                                                                                                                                                                                                                            |
| During connector using, do<br>not exceed the rated<br>current and voltage<br>Do not use when external<br>force is applied to the<br>connector | <ul> <li>Accident</li> <li>Plug contaction</li> <li>accident no current</li> <li>Do not plut for main and accident</li> <li>The control of the state</li> </ul>                                                                                                                                                                                                                                                                                                                                     | and voltage overloads can cause faults and<br>ts.<br>nnector in live state, will lead to faults and<br>t. Therefore, please plug the connector when<br>ent load on the circuit.<br>Dower on connectors and wires under stress.<br>uch external force, will lead to damage, Faults<br>idents occur, so do not use in this situation.<br>Inector is designed as the connecting part of<br>uit, so do not use the connector as the junction<br>hell, to construct part of an object.<br>use in high temperature and humidity |
| Please confirm the<br>environment<br>Use carefully                                                                                            | <ul> <li>Do not use in high temperature and humidity<br/>environment.</li> <li>Failure may occur if not used in the environment<br/>specified in the specification. So please don't do it<br/>here</li> <li>Connectors are precision parts. Please be careful<br/>when using them.</li> <li>Be careful when you open the package, even the part<br/>protected by tape packing and tubular packing, the<br/>terminal also will be deformation, bending, propping<br/>and other phenomena.</li> </ul> |                                                                                                                                                                                                                                                                                                                                                                                                                                                                                                                           |