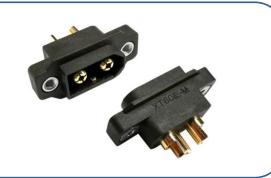

## **XT60IE** series products

This series of products is 180° outlet welded injection molding

 assembly type 2+1PIN connector, which is the current power
 lithium power plug-in standard parts, suitable for panel
 installation, and welding line type XT60I-F(Z) matching;

 It is applicable to the scenario where the lithium battery is connected to the controller from a wire to a wire.