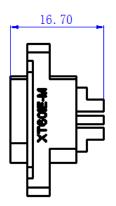

## **XT60IE** series products

This series of products is 180° outlet welded injection molding

 assembly type 2+1PIN connector, which is the current power
 lithium power plug-in standard parts, suitable for panel
 installation, and welding line type XT60I-F(Z) matching;

## XT60IE-M G.B

| Electric Charac                                                                                                                               | teristic                                                                                                                                                                                                                                                                                                                                                                                                                                                                                            |                                                                                                                                                                                                                                                                                                                                                                                                                                                                                                                           |
|-----------------------------------------------------------------------------------------------------------------------------------------------|-----------------------------------------------------------------------------------------------------------------------------------------------------------------------------------------------------------------------------------------------------------------------------------------------------------------------------------------------------------------------------------------------------------------------------------------------------------------------------------------------------|---------------------------------------------------------------------------------------------------------------------------------------------------------------------------------------------------------------------------------------------------------------------------------------------------------------------------------------------------------------------------------------------------------------------------------------------------------------------------------------------------------------------------|
| Current Rating                                                                                                                                |                                                                                                                                                                                                                                                                                                                                                                                                                                                                                                     | 35A MAX (12AWG/△<85°C)<br>Signal pin:1A                                                                                                                                                                                                                                                                                                                                                                                                                                                                                   |
| Voltage                                                                                                                                       |                                                                                                                                                                                                                                                                                                                                                                                                                                                                                                     | 600V DC                                                                                                                                                                                                                                                                                                                                                                                                                                                                                                                   |
| Insulation Resistance                                                                                                                         |                                                                                                                                                                                                                                                                                                                                                                                                                                                                                                     | ≥2000ΜΩ                                                                                                                                                                                                                                                                                                                                                                                                                                                                                                                   |
| Contact Resistance                                                                                                                            |                                                                                                                                                                                                                                                                                                                                                                                                                                                                                                     | $\leqslant$ 1.0m $\Omega$                                                                                                                                                                                                                                                                                                                                                                                                                                                                                                 |
| Mechanical Characteristic                                                                                                                     |                                                                                                                                                                                                                                                                                                                                                                                                                                                                                                     |                                                                                                                                                                                                                                                                                                                                                                                                                                                                                                                           |
| Plug Life                                                                                                                                     |                                                                                                                                                                                                                                                                                                                                                                                                                                                                                                     | 100 Times                                                                                                                                                                                                                                                                                                                                                                                                                                                                                                                 |
| Salt Spray                                                                                                                                    |                                                                                                                                                                                                                                                                                                                                                                                                                                                                                                     | 48h                                                                                                                                                                                                                                                                                                                                                                                                                                                                                                                       |
| Working Environment                                                                                                                           |                                                                                                                                                                                                                                                                                                                                                                                                                                                                                                     |                                                                                                                                                                                                                                                                                                                                                                                                                                                                                                                           |
| Protection Level                                                                                                                              |                                                                                                                                                                                                                                                                                                                                                                                                                                                                                                     | IP40                                                                                                                                                                                                                                                                                                                                                                                                                                                                                                                      |
| Work Temperature                                                                                                                              |                                                                                                                                                                                                                                                                                                                                                                                                                                                                                                     | -20°C to 120°C                                                                                                                                                                                                                                                                                                                                                                                                                                                                                                            |
| Materials Flame Level                                                                                                                         |                                                                                                                                                                                                                                                                                                                                                                                                                                                                                                     | UL94 V-0                                                                                                                                                                                                                                                                                                                                                                                                                                                                                                                  |
|                                                                                                                                               |                                                                                                                                                                                                                                                                                                                                                                                                                                                                                                     | ( Wall thicknessO.8mm)                                                                                                                                                                                                                                                                                                                                                                                                                                                                                                    |
| Material                                                                                                                                      |                                                                                                                                                                                                                                                                                                                                                                                                                                                                                                     |                                                                                                                                                                                                                                                                                                                                                                                                                                                                                                                           |
| Plastic Housing                                                                                                                               |                                                                                                                                                                                                                                                                                                                                                                                                                                                                                                     | PA, Color: Black                                                                                                                                                                                                                                                                                                                                                                                                                                                                                                          |
| Terminal                                                                                                                                      |                                                                                                                                                                                                                                                                                                                                                                                                                                                                                                     | Copper Alloy, Plating: Gilding                                                                                                                                                                                                                                                                                                                                                                                                                                                                                            |
| During connector using, do<br>not exceed the rated<br>current and voltage<br>Do not use when external<br>force is applied to the<br>connector | <ul> <li>Accident</li> <li>Plug contaction</li> <li>accident no current</li> <li>Do not plut for main and accident</li> <li>The control of the state</li> </ul>                                                                                                                                                                                                                                                                                                                                     | and voltage overloads can cause faults and<br>ts.<br>nnector in live state, will lead to faults and<br>t. Therefore, please plug the connector when<br>ent load on the circuit.<br>Dower on connectors and wires under stress.<br>uch external force, will lead to damage, Faults<br>idents occur, so do not use in this situation.<br>Inector is designed as the connecting part of<br>uit, so do not use the connector as the junction<br>hell, to construct part of an object.<br>use in high temperature and humidity |
| Please confirm the<br>environment<br>Use carefully                                                                                            | <ul> <li>Do not use in high temperature and humidity<br/>environment.</li> <li>Failure may occur if not used in the environment<br/>specified in the specification. So please don't do it<br/>here</li> <li>Connectors are precision parts. Please be careful<br/>when using them.</li> <li>Be careful when you open the package, even the part<br/>protected by tape packing and tubular packing, the<br/>terminal also will be deformation, bending, propping<br/>and other phenomena.</li> </ul> |                                                                                                                                                                                                                                                                                                                                                                                                                                                                                                                           |